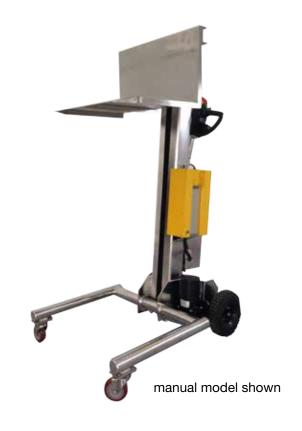

## **Stainless Steel Pharm Assist**

## **Features**

- 304L or optional 316L stainless steel for your clean room applications
- Standard and custom sizes and custom end-effectors are available for your special applications
- A small foot print in 24 volt DC drive with lithium and sealed batteries that will provide shift after shift of lifting ease
- Available with manual or electric brake so that your load will stay where you place it
- Easy to use controls that are identical to a powered pallet truck so any experienced operator will find it easy to use.