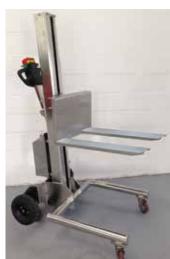

## **Stainless Steel Pharm Assist**

## **Features**

- 304L or optional 316L stainless steel for your clean room applications
- Standard and custom sizes and custom end-effectors are available for your special applications
- A small foot print in 24 volt DC drive with lithium and sealed batteries that will provide shift after shift of lifting ease
- Available with manual or electric brake so that your load will stay where you place it
- Easy to use controls that are identical to a powered pallet truck so any experienced operator will find it easy to use.