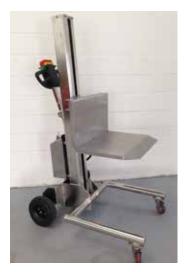

## **Stainless Steel Pharm Assist**

## **Features**

- 304L or optional 316L stainless steel for your clean room applications
- Standard and custom sizes and custom end-effectors are available for your special applications
- A small foot print in 24 volt DC drive with lithium and sealed batteries that will provide shift after shift of lifting ease
- Available with manual or electric brake so that your load will stay where you place it
- Easy to use controls that are identical to a powered pallet truck so any experienced operator will find it easy to use.